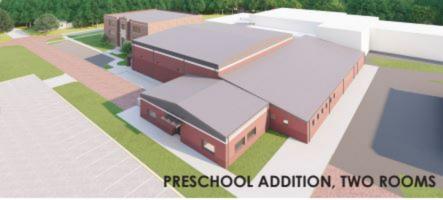

#### PETITION FOR VACATION OF STREET

#### Pursuant to K.S.A. 15-427

TO: THE GOVERNING BODY OF THE CITY OF VALLEY FALLS, JEFFERSON COUNTY, KANSAS:

The undersigned represents the following:

- 1. That the Petitioner, Unified School District No. 338, Jefferson County, Kansas, is the owner of a certain lots of land in and forming a part of Elm Street between Caroline and Francis Streets in the original City of Valley Falls, Jefferson County, Kansas, and owns the property (East one-half of Block 55 and all of Block 56) adjoining Elm Street on both the East and West sides of Elm Street between Caroline and Francis Streets, petitioned to be vacated herein below, to-wit:
  - Elm Street, between the Southern Right-of-Way of Caroline Street to the Northern Right-of-Way of Francis Street, between Blocks 55 and 56 in the original City of Valley Falls, Jefferson County, Kansas (Map and Deed attached hereto);
- 2. That Petitioner requests that an order be made vacating the street, specifically described in Paragraph 1 herein as: Elm Street, between the Southern Right-of-Way of Caroline Street to the Northern Right-of-Way of Francis Street, between Blocks 55 and 56 in the original City of Valley Falls, Jefferson County, Kansas.
- 3. That said entire street lies within the limits of the City of Valley Falls, County of Jefferson;

Petition to Vacate Street by U.S.D. No. 338

> 4. That the public will suffer no loss or inconvenience by such vacation and that no private rights will be injured or endangered thereby.

> WHEREFORE, petitioner prays that this petition be set for hearing before the Governing Board of the City of Valley Falls, that notice of said hearing be given pursuant to law and that the Governing Board of the City of Valley Falls ne 6