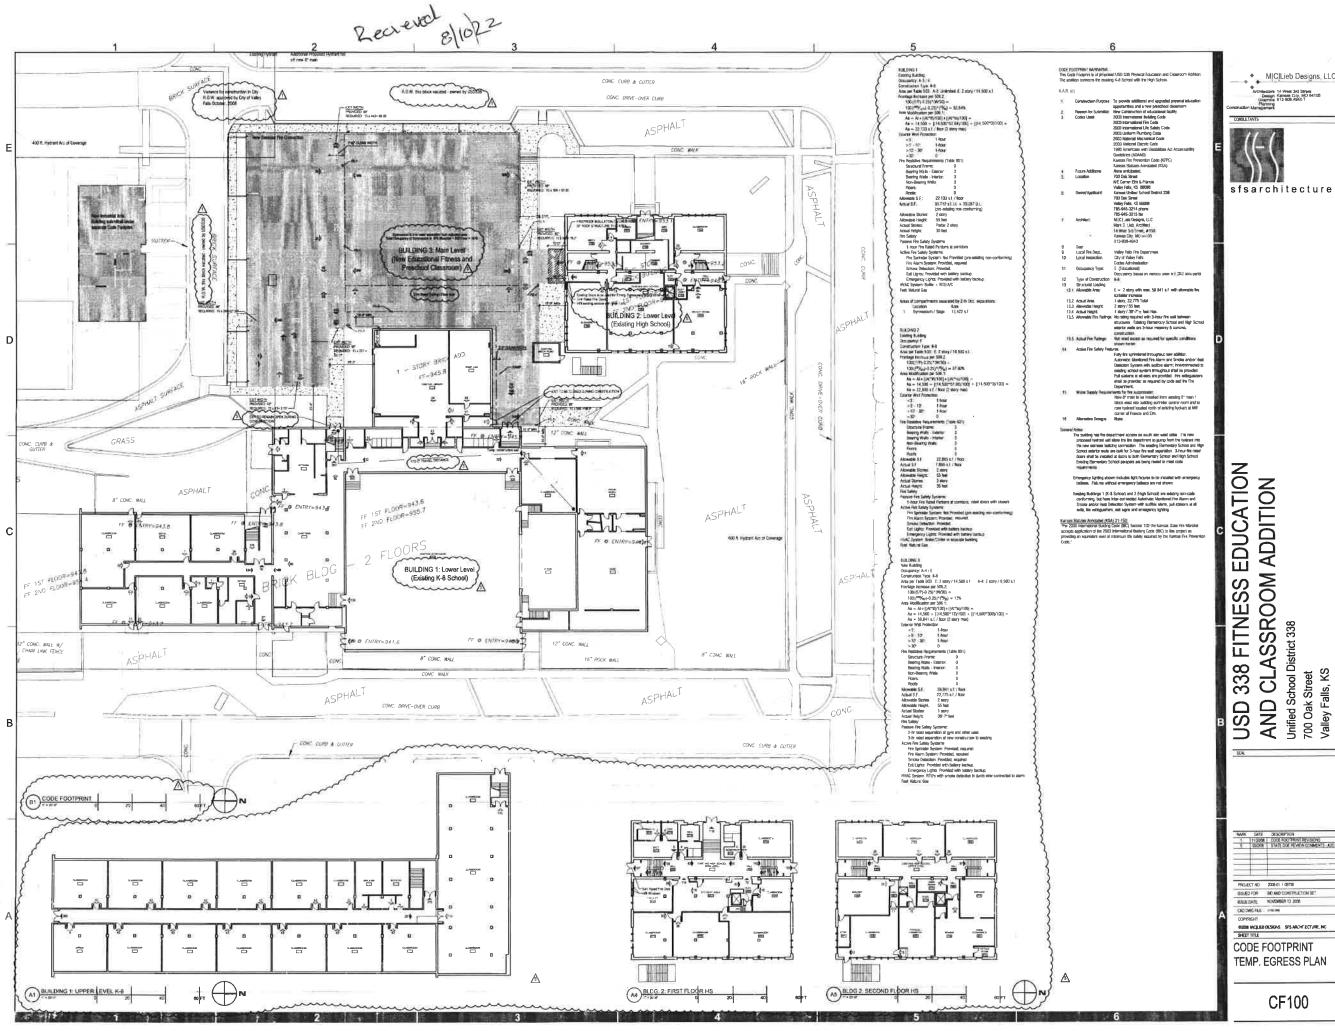

#### PETITION FOR VACATION OF STREET

#### Pursuant to K.S.A. 15-427

TO: THE GOVERNING BODY OF THE CITY OF VALLEY FALLS, JEFFERSON COUNTY, KANSAS:

The undersigned represents the following:

- 1. That the Petitioner, Unified School District No. 338, Jefferson County, Kansas, is the owner of a certain lots of land in and forming a part of Elm Street between Caroline and Francis Streets in the original City of Valley Falls, Jefferson County, Kansas, and owns the property (East one-half of Block 55 and all of Block 56) adjoining Elm Street on both the East and West sides of Elm Street between Caroline and Francis Streets, petitioned to be vacated herein below, to-wit:
  - Elm Street, between the Southern Right-of-Way of Caroline Street to the Northern Right-of-Way of Francis Street, between Blocks 55 and 56 in the original City of Valley Falls, Jefferson County, Kansas (Map and Deed attached hereto);
- 2. That Petitioner requests that an order be made vacating the street, specifically described in Paragraph 1 herein as: Elm Street, between the Southern Right-of-Way of Caroline Street to the Northern Right-of-Way of Francis Street, between Blocks 55 and 56 in the original City of Valley Falls, Jefferson County, Kansas.
- 3. That said entire street lies within the limits of the City of Valley Falls, County of Jefferson;

Petition to Vacate Street by U.S.D. No. 338

> 4. That the public will suffer no loss or inconvenience by such vacation and that no private rights will be injured or endangered thereby.

> WHEREFORE, petitioner prays that this petition be set for hearing before the Governing Board of the City of Valley Falls, that notice of said hearing be given pursuant to law and that the Governing Board of the City of Valley Falls ne 6