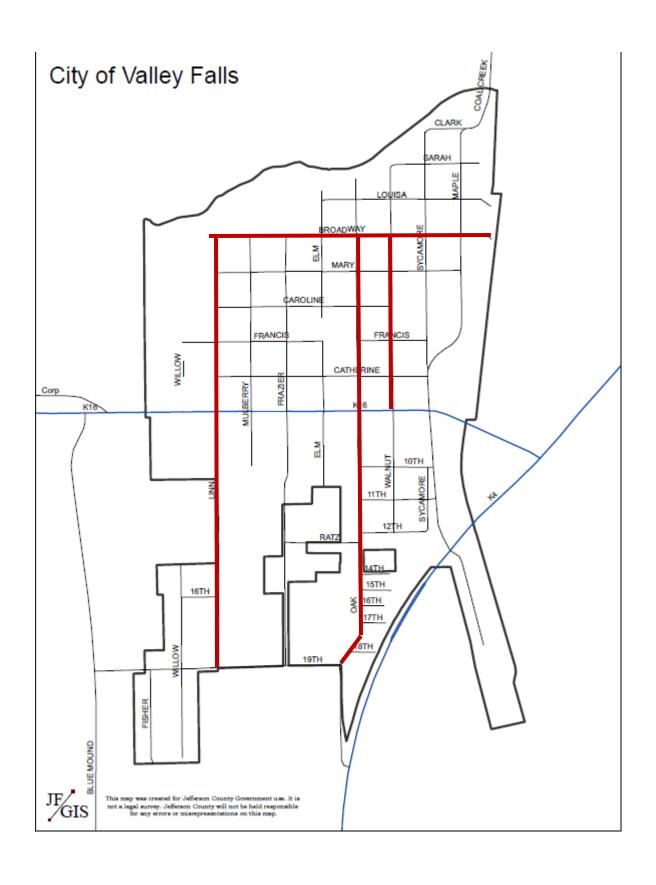

#### Pursuant to K.S.A. 15-427

TO: THE GOVERNING BODY OF THE CITY OF VALLEY FALLS, JEFFERSON COUNTY, KANSAS:

The undersigned represents the following:

- 1. That the Petitioner, Unified School District No. 338, Jefferson County, Kansas, is the owner of a certain lots of land in and forming a part of Elm Street between Caroline and Francis Streets in the original City of Valley Falls, Jefferson County, Kansas, and owns the property (East one-half of Block 55 and all of Block 56) adjoining Elm Street on both the East and West sides of Elm Street between Caroline and Francis Streets, petitioned to be vacated herein below, to-wit:
  - Elm Street, between the Southern Right-of-Way of Caroline Street to the Northern Right-of-Way of Francis Street, between Blocks 55 and 56 in the original City of Valley Falls, Jefferson County, Kansas (Map and Deed attached hereto);
- 2. That Petitioner requests that an order be made vacating the street, specifically described in Paragraph 1 herein as: Elm Street, between the Southern Right-of-Way of Caroline Street to the Northern Right-of-Way of Francis Street, between Blocks 55 and 56 in the original City of Valley Falls, Jefferson County, Kansas.
- 3. That said entire street lies within the limits of the City of Valley Falls, County of Jefferson;

Petition to Vacate Street by U.S.D. No. 338

> 4. That the public will suffer no loss or inconvenience by such vacation and that no private rights will be injured or endangered thereby.

> WHEREFORE, petitioner prays that this petition be set for hearing before the Governing Board of the City of Valley Falls, that notice of said hearing be given pursuant to law and that the Governing Board of the City of Valley Falls ne 6